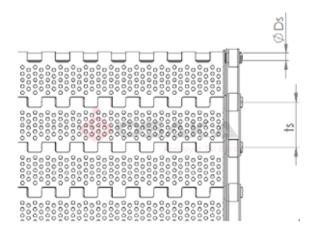

|          | Γ .                     |
|----------|-------------------------|
| Materiel | AISI 304 / Carbon Steel |

| ts: Chain pitch             | mm |
|-----------------------------|----|
| Ds: Connection rod diameter | mm |
| Tc: Plate Thickness         | mm |
| Ww: belt width              | mm |
| Pc: Axis of chains          | mm |
| W: Total width              | mm |
| L: Lenght                   | mm |
| Material                    |    |
|                             |    |
|                             |    |
|                             |    |