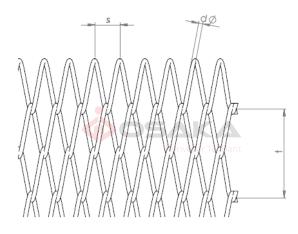

## **OSK 300**

This belt has woven type which seems as decorative belt. It is able to produced with various pitch and wire diameter in copper wire and brass wire. It is useful bothin decorative and conveyor wire belt.

| s: Pitch of spiral | mm |
|--------------------|----|
|                    |    |
| t: Helix pitch     | mm |
| d: Wire diameter   | mm |
| W: Total width     | mm |
| L: Lenght          | mm |
| Wire material      |    |
|                    |    |
|                    |    |
|                    |    |
|                    |    |
|                    |    |